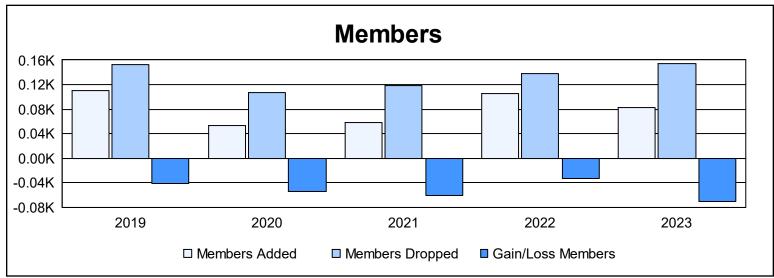

District 26 M7 As of June 2023 Cumulative

| Year      | New<br>Clubs | Dropped<br>Clubs | Gain/<br>Loss<br>Clubs | New<br>Members | Charter<br>Members | Reinstate<br>Members | Transfer<br>Members | Total<br>Member<br>Added | Total<br>Members<br>Dropped | Gain/<br>Loss<br>Members |
|-----------|--------------|------------------|------------------------|----------------|--------------------|----------------------|---------------------|--------------------------|-----------------------------|--------------------------|
| 2018-2019 | 0            | 0                | 0                      | 95             | 0                  | 9                    | 7                   | 111                      | 153                         | -42                      |
| 2019-2020 | 0            | 1                | -1                     | 49             | 0                  | 4                    | 0                   | 53                       | 107                         | -54                      |
| 2020-2021 | 0            | 1                | -1                     | 52             | 0                  | 5                    | 1                   | 58                       | 118                         | -60                      |
| 2021-2022 | 0            | 1                | -1                     | 95             | 0                  | 7                    | 3                   | 105                      | 138                         | -33                      |
| 2022-2023 | 0            | 3                | -3                     | 72             | 0                  | 6                    | 5                   | 83                       | 154                         | -71                      |
| Average   | 0            | 1                | -1                     | 73             | 0                  | 6                    | 3                   | 82                       | 134                         | -52                      |