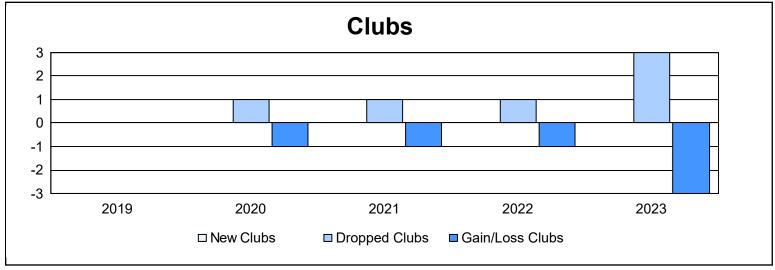

District 26 M7 As of June 2023 Cumulative

| Year      | New<br>Clubs | Dropped<br>Clubs | Gain/<br>Loss<br>Clubs | New<br>Members | Charter<br>Members | Reinstate<br>Members | Transfer<br>Members | Total<br>Member<br>Added | Total<br>Members<br>Dropped | Gain/<br>Loss<br>Members |
|-----------|--------------|------------------|------------------------|----------------|--------------------|----------------------|---------------------|--------------------------|-----------------------------|--------------------------|
| 2018-2019 | 0            | 0                | 0                      | 95             | 0                  | 9                    | 7                   | 111                      | 153                         | -42                      |
| 2019-2020 | 0            | 1                | -1                     | 49             | 0                  | 4                    | 0                   | 53                       | 107                         | -54                      |
| 2020-2021 | 0            | 1                | -1                     | 52             | 0                  | 5                    | 1                   | 58                       | 118                         | -60                      |
| 2021-2022 | 0            | 1                | -1                     | 95             | 0                  | 7                    | 3                   | 105                      | 138                         | -33                      |
| 2022-2023 | 0            | 3                | -3                     | 72             | 0                  | 6                    | 5                   | 83                       | 154                         | -71                      |
| Average   | 0            | 1                | -1                     | 73             | 0                  | 6                    | 3                   | 82                       | 134                         | -52                      |